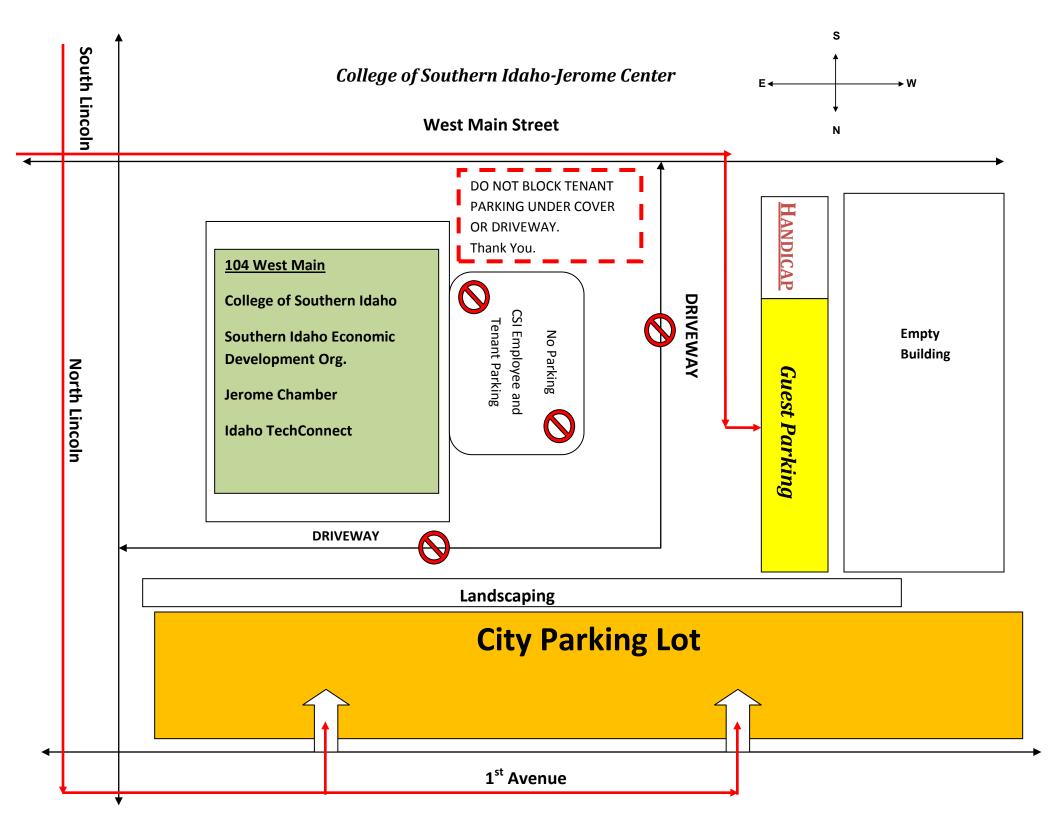

## This meeting will be held at the CSI center located in Jerome at 104 West Main.

Attached you will find a map highlighting the parking area.

Date January 12<sup>th</sup>, 2017

Time 09:00 am

- 1. Public Comment
- 2. Correspondence
- 3. Approval of minutes from December 2016 meetings
- 4. EIS CAD discussion
- 5. Personnel manual discussion/update
- 6. Naylor and Hales legal contract
- 7. Multi-Agency Meeting in January overview
- 8. Ellen Dee Mountain discussion
- 9. Communications training and hiring program discussion
- 10. Staff reports
- 11. Open comment period
- 12. Executive Session
- 13. Next meeting date